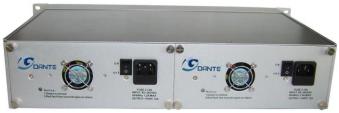

# DF09200 19" x 2U Chassis Ethernet Cards

- \* 19" x 2U Chassis Frame with 2 PSU
- \* Supports 16 Ethernet 10/100Mbps and/or 10/100/1000mbps Trx Cards
- \* Power Supply input Voltage 100~240VAC, 50~60HZ
- \* Over Voltage, Over Current, Short Circuit protection on power supplies
- \* Compliance with CE, FCC, ROHS

## **Electrical Parameters**

Power Supply Input Voltage: 100~240VAC, 50~60HZ

Direct Current: 5VDC
Ripple: ≤50mV
Noise: ≤50mV