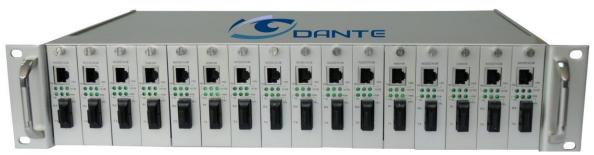

# DF09200 19" x 2U Chassis Ethernet Cards

- \* 19" x 2U Chassis Frame with 2 PSU
- \* Supports 16 Ethernet 10/100Mbps and/or 10/100/1000mbps Trx Cards
- \* Power Supply input Voltage 100~240VAC, 50~60HZ
- \* Over Voltage, Over Current, Short Circuit protection on power supplies
- \* Compliance with CE, FCC, ROHS

## **ORDERING INFORMATION**

DFO9200-2 19" x 2U Chassis Frame, 16 Slots, 2 Power Supplies, 100~240VAC